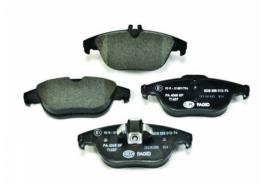

### **BRAKE PAD RR FOR MB 204**

Part Number - 355.012-741

MRP: INR 4706

## **Details**

- High quality brake pad from Hella Pagid.
  Advance friction technology.
  Less stopping time.
  Superb high temp. performance.
  Safe & Durable.