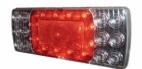

# HELLA 980890631 New LED Tail Lamp LH Without Licence Plate MSSL Connector

Part Number - 980.890-631

MRP: INR 1970

### **Details**

 LED instant light up provides extra braking distance. LED T/L with normal connector also available.

Voltage: 24V