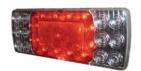

## HELLA 980890511 LED Tail Lamp LH

Part Number - 980.890-511

MRP: INR 4551

## **Details**

 LED instant light up provides extra braking distance. LED T/L with normal connector also available.

Voltage: 24V