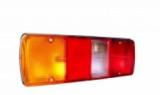

## **HELLA 328700031 Commanised Tail Lamp**

Part Number - 328.700-031

MRP: INR 500

## **Details**

 Multi- Functional Tail Lamp Having Red Tail, Red Stop and Amber Flasher, White Reverse with MSSL Connector

Voltage: 12V/24V