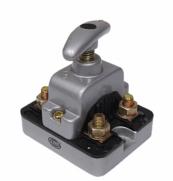

## **HELLA 329600001 Battery Cut Off Big Switch**

Part Number - 329.600-001

MRP: INR 1120

### **Details**

- Popular Hella Switch among major OEMs.
  Protect battery to get drained.
  Robust designed terminals.
  Practice proven service life.