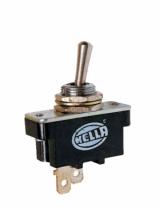

## **HELLA 329308001 Toggle 2 Way Metal Switch**

Part Number - 329.308-001

MRP: INR 180

## **Details**

- Popular Hella Switch among major OEMs.
  Protect battery to get drained.
  Robust designed terminals.
  Practice proven service life.