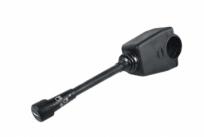

# COMB. SWITCH for A/L SELF CANCELLATION WITH 2 COUPLERS

Part Number - 329.306-021

MRP: INR 720

### **Details**

- Popular Hella Switch among major OEMs.
  Protect battery to get drained.
  Robust designed terminals.
  Practice proven service life.