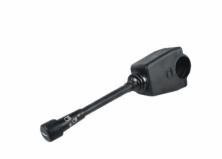

## **COMB. SWITCH for TATA**

Part Number - 329.306-001

MRP: INR 490

## **Details**

- Popular Hella Switch among major OEMs.
  Protect battery to get drained.
  Robust designed terminals.
  Practice proven service life.