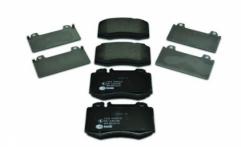

## HELLA 355010101 RR Brake Pad For CLS219

Part Number - 355.010-101

MRP: INR 11100

### **Details**

- High quality brake pad from Hella Pagid.

- Advance friction technology.
  Less stopping time.
  Superb high temp. performance.
  Safe & Durable.