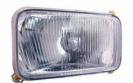

## HELLA 327280131 Rationalized Light Unit P45 L

Part Number - 327.280-131

MRP: INR 511

## **Details**

 Rationalized Light Unit with asymmetrical lens, without frame for right hand drive.

Voltage: 12V/24V