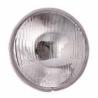

## HELLA 327030041 Sealed Beam P45

Part Number - 327.030-041

MRP: INR 226

#### **Details**

• Seal Beam

Voltage: 12V/24V