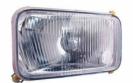

## **HELLA 327280111 Rationalized Light Unit P43 L**

Part Number - 327.280-111

MRP: INR 511

## **Details**

 Rationalized Light Unit with asymmetrical lens, without frame for right hand drive

Voltage: 12V/24V