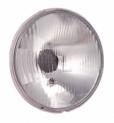

## HELLA 327076031 Sealed Beam With Imported Lens

Part Number - 327.076-031

**MRP: INR 700** 

## **Details**

• Premium Seal Beam With Imported Lens

Voltage: 12V/24V