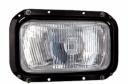

## HELLA 327270021 Head Lamp LCV P45 R

Part Number - 327.270-021

MRP: INR 726

**Details** 

Voltage: 12V/24V