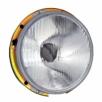

## HELLA 327010091 Rationalized Head Lamp (Cut Doom) P45

Part Number - 327.010-091

MRP: INR 715

## **Details**

• Round Head Lamp with Black Powder Coated Frame

Voltage: 12V/24V