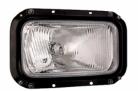

HELLA 327260061 Head Lamp 1109 P43 (M) R

Part Number - 327.260-061

MRP: INR 1671

**Details** 