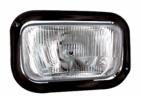

## **HEAD LAMP for 1516 P43 R**

Part Number - 327.400-061

MRP: INR 988

## **Details**

• Rationalized Head lamp with Black Powder Coating Frame

Voltage: 12V/24V