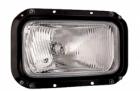

## **HEADLAMP for 1109 P43 L**

Part Number - 327.260-031

MRP: INR 781

## **Details**

• Rectangualr Head Lamp With Black Powder Coated Frame

Voltage: 12V/24V