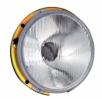

## HELLA 327010071 Rationalized Head Lamp (Cut Doom) P43

Part Number - 327.010-071

MRP: INR 830

## **Details**

• Round Head Lamp with Black Powder Coated Frame

Voltage: 12V/24V