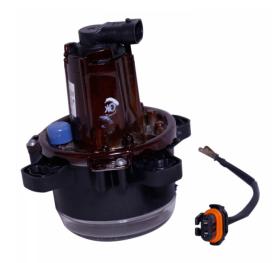

## HELLA 247042501 90mm Low Beam RHD 24V

Part Number - 247.042-501

MRP: INR 5750

## **Details**

- Module Headlights with Pattern-free glass cover lens.
  Lens with reflector bonded.
  Ideal when Combined with Matching high beam and Fog lamps.