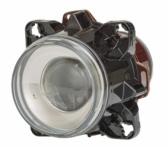

## HELLA 008193121 90mm Low Beam LHT H7 24V (Classic Range)

Part Number - 008.193-121

MRP: INR 8000

#### **Details**

- Module Headlights with Pattern-free glass cover lens.
  Lens with reflector bonded.
  Ideal when Combined with Matching high beam and Fog lamps.