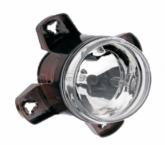

# HELLA 008191041 90mm High Beam Without Position Lamp (Classic Range)

Part Number - 008.191-041

MRP: INR 6000

### **Details**

Main beam headlight with position light.
Lens with reflector bonded.
Ideal when Combined with Matching high beam and Fog lamps.

Voltage: 24V