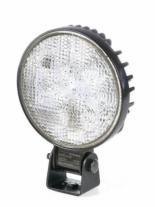

# HELLA 013722001 6 LED Plough Lamp

Part Number - 013.722-001

MRP: INR 4580

### **Details**

- Low power consumption
  Extra bright White light
  Multivolt Functionality
  Aluminium die casted housing
  Homogeneous illumination.

Voltage: 12/24V