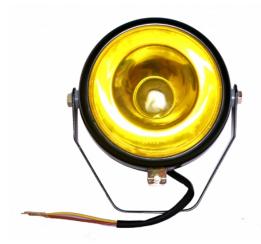

# **HELLA 327750031 Tilting Lamp Yellow Lens P36**

Part Number - 327.750-031

MRP: INR 377

### **Details**

• Top coated reflector for extra life.

More light outputEasy replacement and fitment processSuperior in Quality

Voltage : 12/24 V