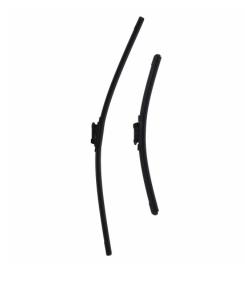

# HELLA 197765811 European Car Wiper Blade 24"/16" Set

### Details

- Nano technology graphite coated rubber blade provides smooth and quite operation with clear visibility.
   Pre-installed with the adapter with more than 95% vehicle
- Pre-installed with the adapter with their dual costs results
  applications.
  Superior solid steel frame ensures maximum strength and durability.
  Environment friendly and lead free.
  Suitable for all weather conditions.
  Aerodynamical design for smooth and quiet operation.