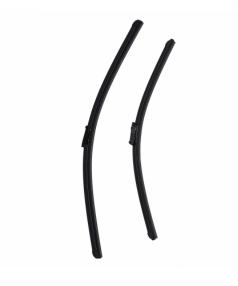

## HELLA 197765801 European Car Wiper Blade 24"/20" Set

## Details

- Nano technology graphite coated rubber blade provides smooth and quite operation with clear visibility.
   Pre-installed with the adapter with more than 95% vehicle
- Pre-installed with the adapter with their dual costs results
  applications.
  Superior solid steel frame ensures maximum strength and durability.
  Environment friendly and lead free.
  Suitable for all weather conditions.
  Aerodynamical design for smooth and quiet operation.