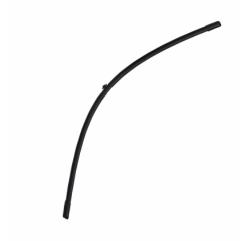

## HELLA 197765261 European Car Wiper Blade 26"

Part Number - 197.765-261 **MRP : INR 1015** 

## Details

- Nano technology graphite coated rubber blade provides smooth and quite operation with clear visibility.
  Pre-installed with the adapter with more than 95% vehicle
- applications.
  Superior solid steel frame ensures maximum strength and durability.
  Environment friendly and lead free.
  Suitable for all weather conditions.
- Aerodynamical design for smooth and quiet operation.