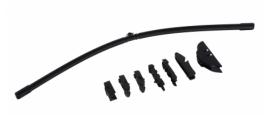

# HELLA 197765241 European Car Wiper Blade 24"

Part Number - 197.765-241

MRP: INR 1006

## **Details**

- Nano technology graphite coated rubber blade provides smooth and quite operation with clear visibility.
   Pre-installed with the adapter with more than 95% vehicle
- applications.
  Superior solid steel frame ensures maximum strength and durability.
  Environment friendly and lead free.
  Suitable for all weather conditions.

- Aerodynamical design for smooth and quiet operation.