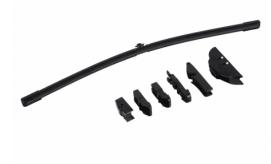

## HELLA 197765231 European Car Wiper Blade 23"

Part Number - 197.765-231

## **Details**

- Nano technology graphite coated rubber blade provides smooth and quite operation with clear visibility.
  Pre-installed with the adapter with more than 95% vehicle
- Superior solid steel frame ensures maximum strength and durability.
  Environment friendly and lead free.
  Suitable for all weather conditions.
- Aerodynamical design for smooth and quiet operation.