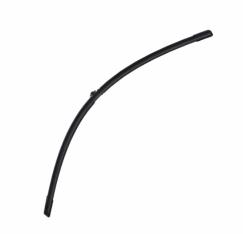

## HELLA 197765221 European Car Wiper Blade 22"

Part Number - 197.765-221

MRP: INR 957

### **Details**

- Nano technology graphite coated rubber blade provides smooth and quite operation with clear visibility.
   Pre-installed with the adapter with more than 95% vehicle
- applications.
  Superior solid steel frame ensures maximum strength and durability.
  Environment friendly and lead free.
  Suitable for all weather conditions.

- Aerodynamical design for smooth and quiet operation.