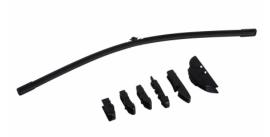

## HELLA 197765211 European Car Wiper Blade 21"

Part Number - 197.765-211

MRP: INR 906

### **Details**

- Nano technology graphite coated rubber blade provides smooth and quite operation with clear visibility.
   Pre-installed with the adapter with more than 95% vehicle
- applications.
  Superior solid steel frame ensures maximum strength and durability.
  Environment friendly and lead free.
  Suitable for all weather conditions.

- Aerodynamical design for smooth and quiet operation.