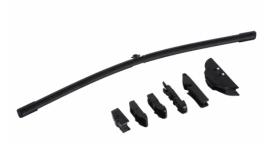

## HELLA 197765191 European Car Wiper Blade 19"

Part Number - 197.765-191

MRP: INR 877

### **Details**

- Nano technology graphite coated rubber blade provides smooth and quite operation with clear visibility.
   Pre-installed with the adapter with more than 95% vehicle
- applications.
  Superior solid steel frame ensures maximum strength and durability.
  Environment friendly and lead free.
  Suitable for all weather conditions.

- Aerodynamical design for smooth and quiet operation.