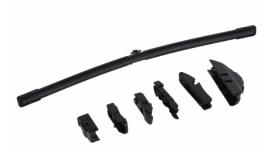

## HELLA 197765161 European Car Wiper Blade 16"

Part Number - 197.765-161

MRP: INR 857

## **Details**

- Nano technology graphite coated rubber blade provides smooth and quite operation with clear visibility.
   Pre-installed with the adapter with more than 95% vehicle
- applications.
  Superior solid steel frame ensures maximum strength and durability.
  Environment friendly and lead free.
  Suitable for all weather conditions.

- Aerodynamical design for smooth and quiet operation.