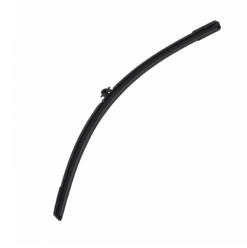

## HELLA 197765141 European Car Wiper Blade 14"

Part Number - 197.765-141

## Details

- Nano technology graphite coated rubber blade provides smooth and quite operation with clear visibility.
  Pre-installed with the adapter with more than 95% vehicle
- applications.
  Superior solid steel frame ensures maximum strength and durability.
  Environment friendly and lead free.
  Suitable for all weather conditions.
- Aerodynamical design for smooth and quiet operation.