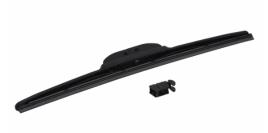

## HELLA 204712241 Wiper Blade Curvo RHD 24"

Part Number - 204.712-241

MRP: INR 566

### **Details**

- Nano technology graphite coated rubber blade provides smooth and quite operation with clear visibility.
   Pre-installed with the adapter with more than 95% vehicle
- applications.
  Superior solid steel frame ensures maximum strength and durability.
  Environment friendly and lead free.
  Suitable for all weather conditions.

- Aerodynamical design for smooth and quiet operation.