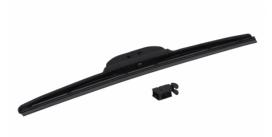

## HELLA 204712211 Wiper Blade Curvo RHD 21"

Part Number - 204.712-211

MRP: INR 566

### **Details**

- Nano technology graphite coated rubber blade provides smooth and quite operation with clear visibility.
   Pre-installed with the adapter with more than 95% vehicle
- applications.
  Superior solid steel frame ensures maximum strength and durability.
  Environment friendly and lead free.
  Suitable for all weather conditions.

- Aerodynamical design for smooth and quiet operation.