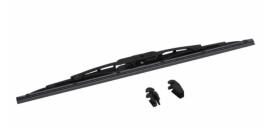

# HELLA 177935221 Universal Wiper Blade 22"

Part Number - 177.935-221

MRP: INR 252

### **Details**

- Nano technology graphite coated rubber blade provides smooth and quite operation with clear visibility.
   Pre-installed with the adapter with more than 95% vehicle
- applications.
  Superior solid steel frame ensures maximum strength and durability.
  Environment friendly and lead free.
  Suitable for all weather conditions.

- Aerodynamical design for smooth and quiet operation.