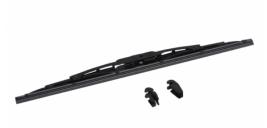

## HELLA 177935201 Universal Wiper Blade 20"

Part Number - 177.935-201

MRP: INR 215

#### **Details**

- Nano technology graphite coated rubber blade provides smooth and quite operation with clear visibility.
   Pre-installed with the adapter with more than 95% vehicle
- applications.
  Superior solid steel frame ensures maximum strength and durability.
  Environment friendly and lead free.
  Suitable for all weather conditions.

- Aerodynamical design for smooth and quiet operation.