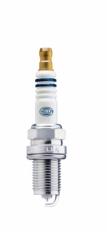

# HELLA 188706031 Spark Plug IM8RC-7P - Iridium Plus (1-Pc Paperbox)

Part Number - 188.706-031

MRP: INR 469

#### **Details**

- Iridium tip with copper core centre electrode and platinum pad on ground electrode
   Longest service life of up to 100,00 km
   Best Durability

- Superior response and acceleration
  Highest fuel efficiency
  Superior combustion and power
  Extreme long life