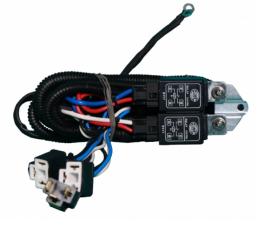

## HELLA 329317011 Relay System (130/100W)

Part Number - 329.317-011

MRP : INR 1195

## Details

- Exceptional Hella product in Indian market which comes with ٠
- ٠
- Exceptional Helia product in Indian market which comes with individual fuses and relays. Employs connectors and fuse housings made of ceramic material that withstands higher temperature than common plastic types. Comes with individual fuses and Hella relays, offering clean power cut-off and protection against large voltage swings. Best suitable for 100/130 Bulb. Made from high performance material with higher thermal resistance. Attractive Graphical Packaging.
- •