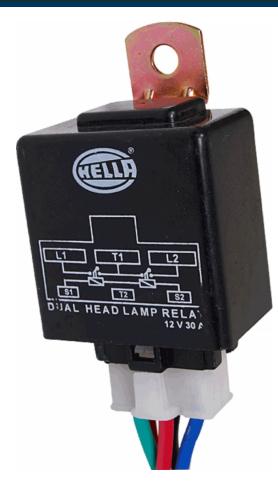

# HELLA 329316011 Head Lamp 12V Electrical Relay (With Switch)

Part Number - 329.316-011

MRP: INR 290

#### **Details**

- Made from high performance material with higher thermal resistance.
  Attractive Graphical Packaging.
  Comes with individual fuses and Hella relays, offering clean power cut-off and protection against large voltage swings.

Voltage: 12V