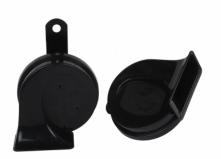

## HELLA 011225971 Black Pearl Trumpet Horn Set With Coupler

Part Number - 011.225-971

MRP: INR 1050

#### **Details**

• Unique Hella product in its range for Indian market with excellent

quality.

Sporty design with thrilling sound.

Provides safe driving experience having wide angle sound propagation.

Voltage: 12V