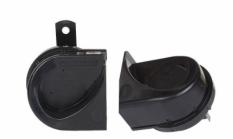

## **HELLA 012010871 Electro Storm Horn**

Part Number - 012.010-871

MRP: INR 2227

### **Details**

- Unique Hella product in its range for Indian market with excellent
- Sporty design with thrilling sound.
  Provides safe driving experience having wide angle sound propagation.

Voltage: 12V