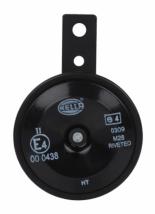

## **HELLA 329300231 Spirit Horn Set**

Part Number - 329.300-231

MRP: INR 610

### **Details**

· Classic sound with high sound density.

Low power consumption with promising performance.
Compact and space saving design.
Competitive Pricing.

Voltage: 12V Diameter: 80 SoundLevel: 105-118 FrequencyRange: 320/400