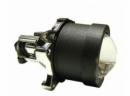

## HELLA 998570261 60mm Module High Beam

Part Number - 998.570-261

MRP: INR 1860

### **Details**

- Build with borosilicate lens to withstand high temperatures.
  Suited as driving beam for 2 Wheeler application also
  Rugged design
  Best light optics.

Voltage: 12