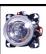

# HELLA 008193111 90mm Low Beam LHT H7 12V (Classic Range)

Part Number - 008.193-111

MRP: INR 8000

### **Details**

Module Headlights with Pattern-free glass cover lens. Minimum Installation dimensions for a discreet but convincing light

Metal reflectors with clear DE Lens.
Ideal when Combined with Matching high beam and Fog lamps.