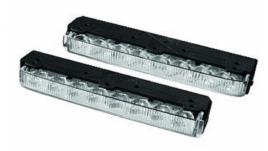

# HELLA 329343001 LED Safety Lights 15deg 12V - DRL

Part Number - 329.343-001

MRP: INR 11309

### **Details**

 A lens angle of 15 degrees allows installation as close as possible to the corners of a modern motor vehicle.

Voltage: 12