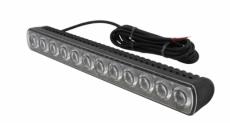

## HELLA 958040051 LED Light Bar for Pencil Beam

Part Number - 958.040-051

MRP: INR 18928

#### **Details**

- LED high-beam headlamp in the form of a compact light bar 350 mm long, low profile, and lightweight at only 700 g (including the fixing bracket and screws)
  The rear of the housing is an innovative ribbed design
  Effective heat dissipation from the LED electronics through the housing made of thermoconductive plastic.
  ECE approval E24 0008
  Suitable for horizontal mounting
  ECE approval E24 0009

Voltage: 12/24V