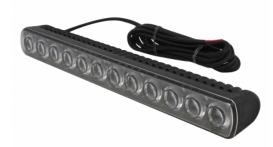

## HELLA 958040001 LED Light Bar for High Beam

Part Number - 958.040-001

MRP: INR 18928

### **Details**

LED high-beam headlamp in the form of a compact light bar 350 mm long, low profile, and lightweight at only 700 g (including the fixing bracket and screws)
The rear of the housing is an innovative ribbed design
Effective heat dissipation from the LED electronics through the housing made of thermoconductive plastic.
ECE approval E24 0008
Suitable for horizontal mounting
ECE approval E24 0009

Voltage: 12/24V