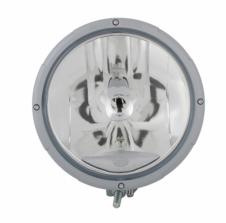

## HELLA 329335001 Rallye 3003 Halogen Spotlight

Part Number - 329.335-001 **MRP: INR 9700** 

## Details

- This is a light weight that delivers maximum power.
  Intense light output is still available even though the space constraints are limited.
  Dimension: H-242mm W-124.2mm D-222mm

Voltage : 12